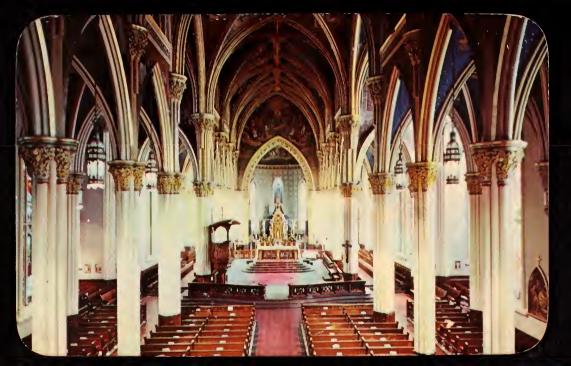

## Interior of the SACRED HEART CHURCH

On the campus of the University of Notre Dame at Notre Dame, Indiana. It is one of America's finest Gothic structures, with the magnificent Bernini alta and great arched ceilings showing the superb talenth of Luigi Gregori, famed Italian painter.